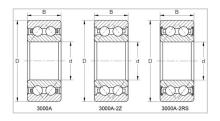

Double Row Angular Contact Ball Bearings

3000A-2RS Series-3001A-2RS

## WUXI GUANGQIANG BEARING TRADE CO.,LTD

| Designacion                          | 3001A-2RS |
|--------------------------------------|-----------|
| Dimensiones principales (mm)         |           |
| D                                    | 12        |
| D                                    | 28        |
| В                                    | 12        |
| Clasificaciones de carga básica (KN) |           |
| Dinámico (Cr)                        | 6.1       |
| Estático (Cor)                       | 3.7       |
| Velocidad limitada (rpm)             |           |
| Grasa                                | 17000     |
| Petróleo                             | -         |
| Peso                                 |           |
| (kg)                                 | 0.025     |
|                                      |           |

## **GQZ** high quality 3000A-2RS Series Double Row Angular Contact Ball Bearings

Angular contact ball bearings have inner and outer ring raceways that are displaced relative to each other in the direction of the bearing axis. This means that these bearings are designed to accommodate combined loads, i.e. simultaneously acting radial and axial loads.

## The most commonly used designs are:

single row angular contact ball bearings

double row angular contact ball bearings

four-point contact ball bearings

Wuxi Guangqiang Bearing Trade Co.,Ltd-Tel:86-510-82601571-Email:gq@gqbearing.com,shary@gqbearing.com,shary@gqbearing.com