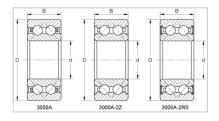

## Double Row Angular Contact Ball Bearings

3000A-2RS Series-3005A-2RS

## GQZ high quality 3000A-2RS Series Double Row Angular Contact Ball Bearings

Angular contact ball bearings have inner and outer ring raceways that are displaced relative to each other in the direction of the bearing axis. This means that these bearings are designed to accommodate combined loads, i.e. simultaneously acting radial and axial loads.

## The most commonly used designs are:

single row angular contact ball bearings

double row angular contact ball bearings

four-point contact ball bearings

Wuxi Guangqiang Bearing Trade Co.,Ltd-Tel:86-510-82601571-Email:gq@gqbearing.com,shary@gqb earing.com-http://www.bearing-asia.com