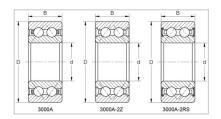

Double Row Angular Contact Ball Bearings

3000A-2RS Series-3200A-2RS

## **GQZ** high quality 3000A-2RS Series Double Row Angular Contact Ball Bearings

Angular contact ball bearings have inner and outer ring raceways that are displaced relative to each other in the direction of the bearing axis. This means that these bearings are designed to accommodate combined loads, i.e. simultaneously acting radial and axial loads.