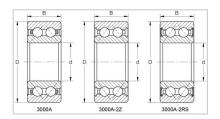

## **GQZ** high quality 3000A-2RS Series Double Row Angular Contact Ball Bearings

Angular contact ball bearings have inner and outer ring raceways that are displaced relative to each other in the direction of the bearing axis. This means that these bearings are designed to accommodate combined loads, i.e. simultaneously acting radial and axial loads.

The axial load carrying capacity of angular contact ball bearings increases as the contact angle increases. The contact angle is defined as the angle between the line joining the points of contact of the ball and the raceways in the radial plane, along which the combined load is transmitted from one raceway to another, and a line perpendicular to the bearing axis