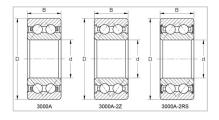

## Double Row Angular Contact Ball Bearings

3000A-2RS Series-3313A-2RS

## GQZ high quality 3000A-2RS Series Double Row Angular Contact Ball Bearings

Angular contact ball bearings have inner and outer ring raceways that are displaced relative to each other in the direction of the bearing axis. This means that these bearings are designed to accommodate combined loads, i.e. simultaneously acting radial and axial loads.

## The most commonly used designs are:

single row angular contact ball bearings

double row angular contact ball bearings

four-point contact ball bearings

Wuxi Guangqiang Bearing Trade Co.,Ltd-Tel:86-510-82601571-Email:gq@gqbearing.com,shary@gqb earing.com-http://www.bearing-asia.com