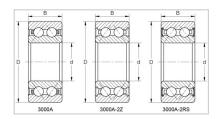

Double Row Angular Contact Ball Bearings

3000A-2RS Series-3904A-2RS

## WUXI GUANGQIANG BEARING TRADE CO.,LTD

| Designacion                          | 3904A-2RS |
|--------------------------------------|-----------|
| Dimensiones principales (mm)         |           |
| D                                    | 20        |
| D                                    | 37        |
| В                                    | 13        |
| Clasificaciones de carga básica (KN) |           |
| Dinámico (Cr)                        | 9.3       |
| Estático (Cor)                       | 6.6       |
| Velocidad limitada (rpm)             |           |
| Grasa                                | 12000     |
| Petróleo                             | -         |
| Peso                                 |           |
| (kg)                                 | 0.046     |
|                                      |           |