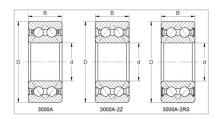

Double Row Angular Contact Ball Bearings

3000A-2RS Series-3912A-2RS

## WUXI GUANGQIANG BEARING TRADE CO.,LTD

| Designacion                          | 3912A-2RS |
|--------------------------------------|-----------|
| Dimensiones principales (mm)         |           |
| D                                    | 60        |
| D                                    | 85        |
| В                                    | 19        |
| Clasificaciones de carga básica (KN) |           |
| Dinámico (Cr)                        | 21        |
| Estático (Cor)                       | 23.8      |
| Velocidad limitada (rpm)             |           |
| Grasa                                | 4800      |
| Petróleo                             | -         |
| Peso                                 |           |
| (kg)                                 | 0.303     |
|                                      |           |