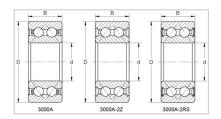

Double Row Angular Contact Ball Bearings

3000A-2Z Series-3303A-2Z

## **GQZ** high quality 3000A-2Z Series Double Row Angular Contact Ball Bearings

Angular contact ball bearings have inner and outer ring raceways that are displaced relative to each other in the direction of the bearing axis. This means that these bearings are designed to accommodate combined loads, i.e. simultaneously acting radial and axial loads.