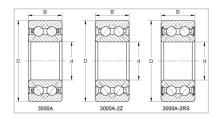

Double Row Angular Contact Ball Bearings

3000A-2Z Series-3905A-2Z

## WUXI GUANGQIANG BEARING TRADE CO.,LTD

| Designacion                          | 3905A-2Z |
|--------------------------------------|----------|
| Dimensiones principales (mm)         |          |
| D                                    | 25       |
| D                                    | 42       |
| В                                    | 13       |
| Clasificaciones de carga básica (KN) |          |
| Dinámico (Cr)                        | 9.6      |
| Estático (Cor)                       | 7.5      |
| Velocidad limitada (rpm)             |          |
| Grasa                                | 11000    |
| Petróleo                             | -        |
| Peso                                 |          |
| (kg)                                 | 0.062    |
|                                      |          |