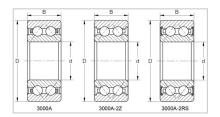

Double Row Angular Contact Ball Bearings

3000A Series-3202A

## WUXI GUANGQIANG BEARING TRADE CO.,LTD

| Designacion                          | 3202A |
|--------------------------------------|-------|
| Dimensiones principales (mm)         |       |
| D                                    | 15    |
| D                                    | 35    |
| В                                    | 15.9  |
| Clasificaciones de carga básica (KN) |       |
| Dinámico (Cr)                        | 10    |
| Estático (Cor)                       | 6     |
| Velocidad limitada (rpm)             |       |
| Grasa                                | 11000 |
| Petróleo                             | 16000 |
| Peso                                 |       |
| (kg)                                 | 0.066 |
|                                      |       |

## **GQZ** high quality 3000A Series Double Row Angular Contact Ball Bearings

Angular contact ball bearings have inner and outer ring raceways that are displaced relative to each other in the direction of the bearing axis. This means that these bearings are designed to accommodate combined loads, i.e. simultaneously acting radial and axial loads.