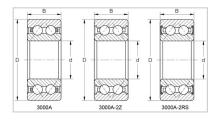

## Double Row Angular Contact Ball Bearings

3000A Series-3804A

## WUXI GUANGQIANG BEARING TRADE CO.,LTD

| Designacion                          | 3804A |
|--------------------------------------|-------|
| Dimensiones principales (mm)         |       |
| D                                    | 20    |
| D                                    | 32    |
| В                                    | 10    |
| Clasificaciones de carga básica (KN) |       |
| Dinámico (Cr)                        | 4.9   |
| Estático (Cor)                       | 3.9   |
| Velocidad limitada (rpm)             |       |
| Grasa                                | 13000 |
| Petróleo                             | 14300 |
| Peso                                 |       |
| (kg)                                 | 0.02  |
| (19)                                 | 0.02  |

## GQZ high quality 3000A Series Double Row Angular Contact Ball Bearings

Angular contact ball bearings have inner and outer ring raceways that are displaced relative to each other in the direction of the bearing axis. This means that these bearings are designed to accommodate combined loads, i.e. simultaneously acting radial and axial loads.