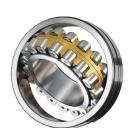

Spherical Roller Bearing

Single Row Sealed Series-SB-22205-W33-SS

WUXI GUANGQIANG BEARING TRADE CO.,LTD

It is sealed single row spherical roller bearing. Single-row of large rollers result in increased dynamic load capacity and up to 100% greater misalignment of conventional double row spherical roller bearings. Sealing features are combined with the lip-wiping sealing function of an added contact seal, for applications where contamination conditions are particularly severe or where substantial amounts of moisture are present.