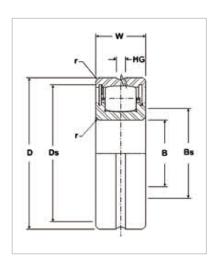

Spherical Roller Bearing

Single Row Sealed Series-SB-22205-W33-SS

WUXI GUANGQIANG BEARING TRADE CO.,LTD

It is sealed single row spherical roller bearing. Single-row of large rollers result in increased dynamic load capacity and up to 100% greater misalignment of conventional double row spherical roller bearings. Sealing features are combined with the lip-wiping sealing function of an added contact seal, for applications where contamination conditions are particularly severe or where substantial amounts of moisture are present.