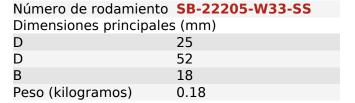

Spherical Roller Bearing

Single Row Sealed Series-SB-22205-W33-SS

WUXI GUANGQIANG BEARING TRADE CO.,LTD

It is sealed single row spherical roller bearing. Single-row of large rollers result in increased dynamic load capacity and up to 100% greater misalignment of conventional double row spherical roller bearings. Sealing features are combined with the lip-wiping sealing function of an added contact seal, for applications where contamination conditions are particularly severe or where substantial amounts of moisture are present.