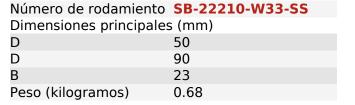

Spherical Roller Bearing

Single Row Sealed Series-SB-22210-W33-SS

WUXI GUANGQIANG BEARING TRADE CO.,LTD

It is sealed single row spherical roller bearing. Single-row of large rollers result in increased dynamic load capacity and up to 100% greater misalignment of conventional double row spherical roller bearings. Sealing features are combined with the lip-wiping sealing function of an added contact seal, for applications where contamination conditions are particularly severe or where substantial amounts of moisture are present.