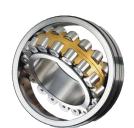

Spherical Roller Bearing

Single Row Sealed Series-SB-22210-W33-SS

WUXI GUANGQIANG BEARING TRADE CO.,LTD

It is sealed single row spherical roller bearing. Single-row of large rollers result in increased dynamic load capacity and up to 100% greater misalignment of conventional double row spherical roller bearings. Sealing features are combined with the lip-wiping sealing function of an added contact seal, for applications where contamination conditions are particularly severe or where substantial amounts of moisture are present.