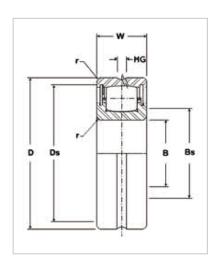

Spherical Roller Bearing

Single Row Sealed Series-SB-22214-W33-SS

WUXI GUANGQIANG BEARING TRADE CO.,LTD

It is sealed single row spherical roller bearing. Single-row of large rollers result in increased dynamic load capacity and up to 100% greater misalignment of conventional double row spherical roller bearings. Sealing features are combined with the lip-wiping sealing function of an added contact seal, for applications where contamination conditions are particularly severe or where substantial amounts of moisture are present.