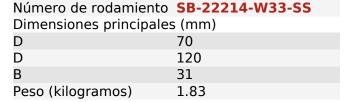

Spherical Roller Bearing

Single Row Sealed Series-SB-22214-W33-SS

WUXI GUANGQIANG BEARING TRADE CO.,LTD

It is sealed single row spherical roller bearing. Single-row of large rollers result in increased dynamic load capacity and up to 100% greater misalignment of conventional double row spherical roller bearings. Sealing features are combined with the lip-wiping sealing function of an added contact seal, for applications where contamination conditions are particularly severe or where substantial amounts of moisture are present.